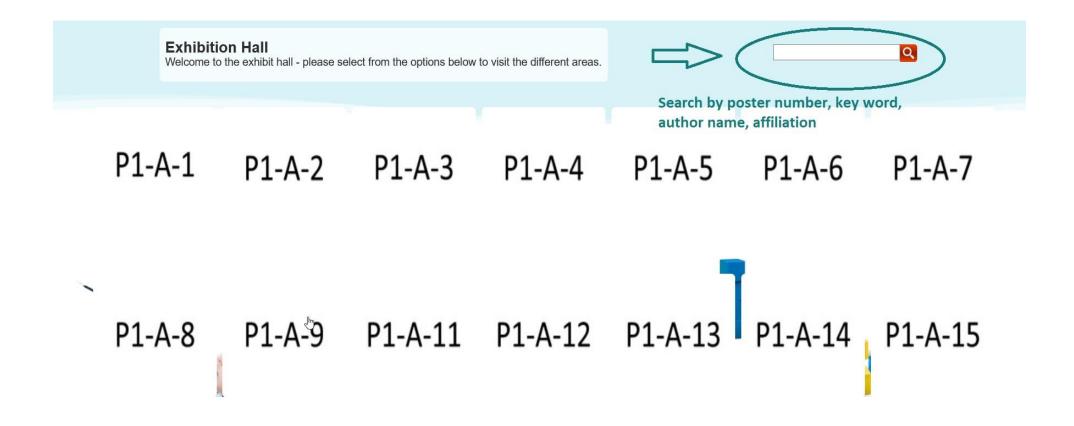

### Navigating the Poster Hall:

Upon entering the poster hall, you will see a list of poster number icons, in order of poster number.

#### Search Function:

You can use the search function on the top right of the screen to search by poster number, author last name, key word, affiliation etc. Simply click on the poster number icon to view a specific poster.