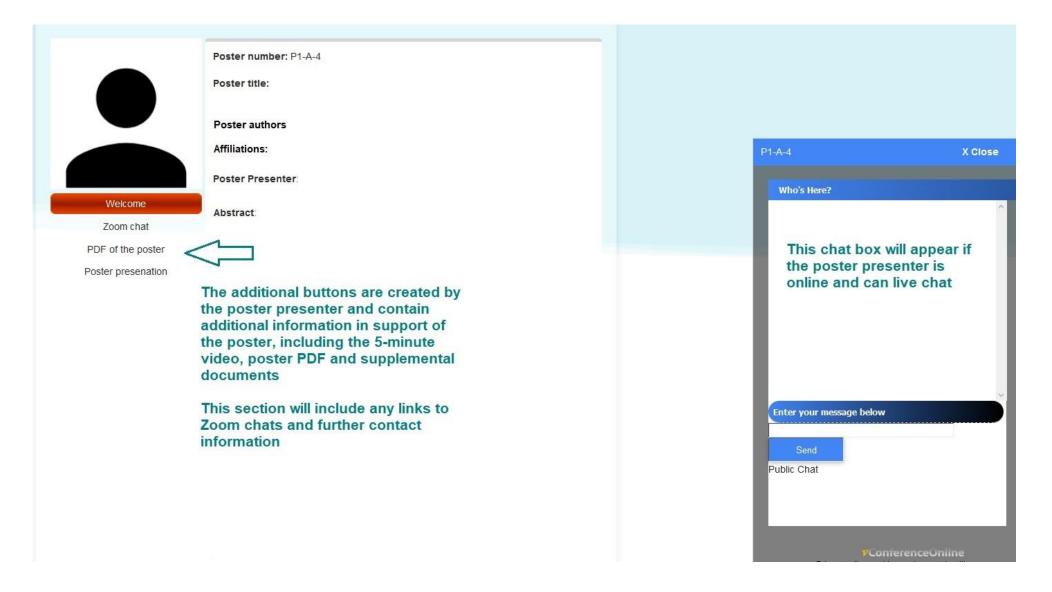

### Navigating the Poster Hall:

Upon entering the poster hall, you will see a list of poster number icons, in order of poster number.

#### Search Function:

You can use the search function on the top right of the screen to search by poster number, author last name, key word, affiliation etc. Simply click on the poster number icon to view a specific poster.

You'll then be taken to the individual poster 'stand', which will look a lot like the below: