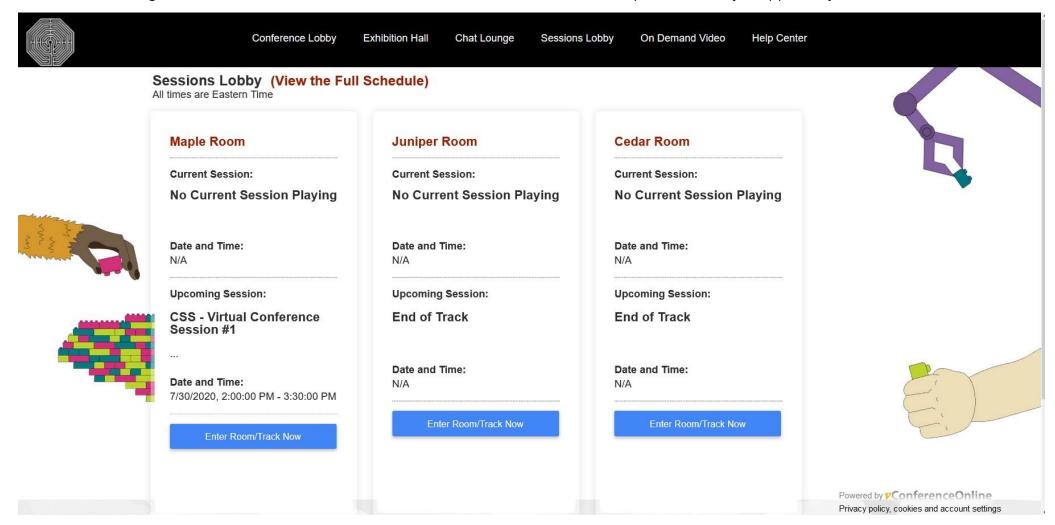

#### The Sessions Lobby:

The sessions lobby provides an overview of the conference meeting rooms, where you can review what's currently scheduled versus what's coming up later. Scroll to the right to view rooms not visible in the window. The dates and times will adapt automatically to appear in your time zone location: