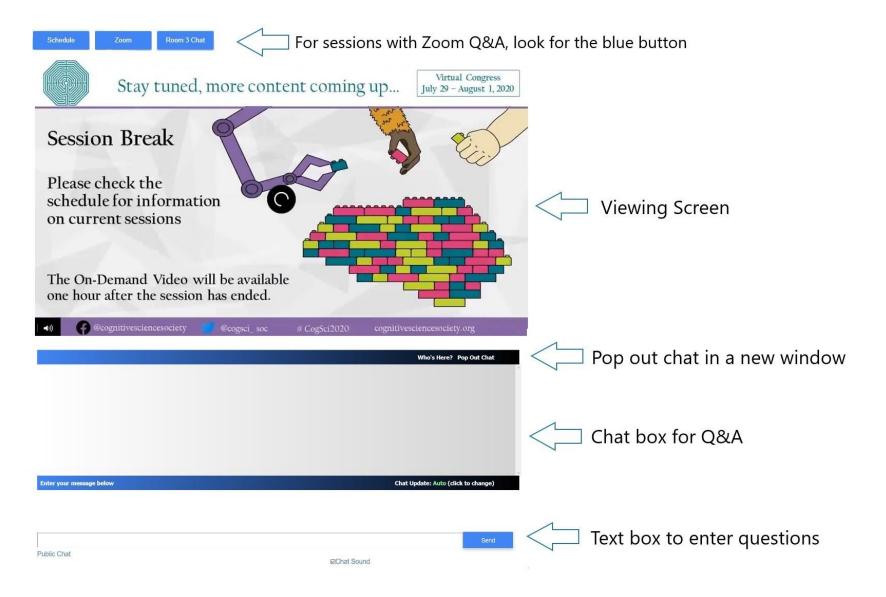

#### Inside a Session Room:

Once you have determined which session you want to participate in, you will enter the room by clicking on the 'enter room' button. You will then see the screen where the talk can be viewed and below that, the text box for the Q&A:

To ask a question, simply enter it into the text box provided. The question will be linked to your name and all questions and answers will be seen by all attendees in the 'room'. If you wish to private chat with an individual attendee, click on the 'Who's Here?' button to view a list of who is online. Then click on the icon beside the name of the person you wish to private chat with.

In between sessions and during the Q&A time, you will see a static slide instead of a full video. The chat box is still live during this time and is dedicated time for Q&A.