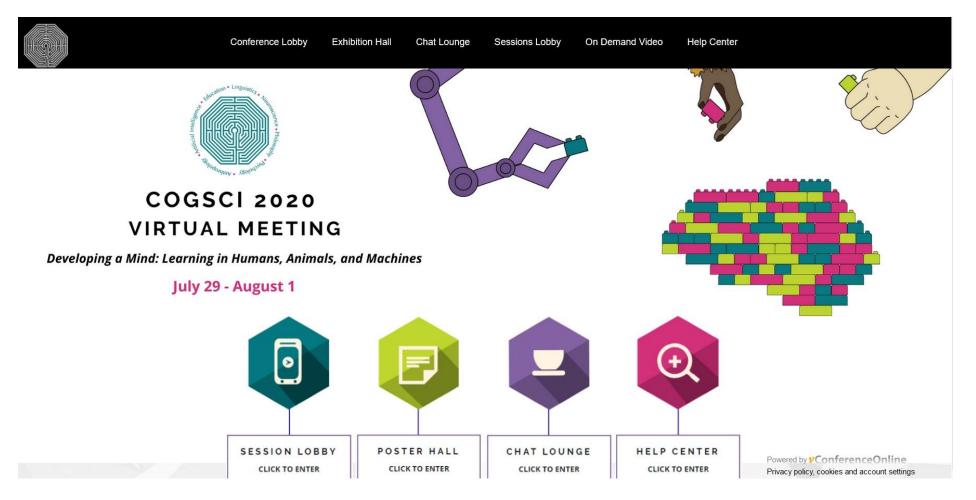

## Main Conference Lobby:

Once you have logged in, you will first enter the virtual lobby, as seen below. From this lobby you will click on the various icons at the bottom of the screen to access the different spaces within the virtual platform. These spaces include the Session Lobby, where you will enter the various session 'rooms', as well as the Exhibit and Poster Hall, where you can view the posters and exhibitors presenting at the CogSci 2020.